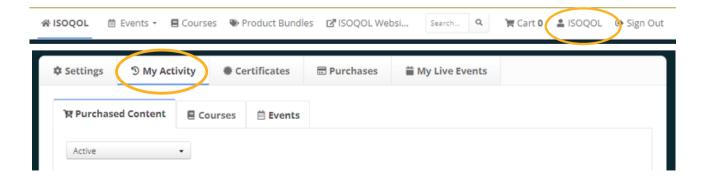

oolbar of the ISOQOL website.



2. Click on "Sign in" in the upper right hand corner.



- 3. You will then make the appropriate selection and follow the prompts.

  <u>There are 3 options:</u>
  - I have an account on the ISOQOL website or I am an ISOQOL member. Make sure to use the same email address as your ISOQOL sign in.
  - I am not a member of ISOQOL and I do not have an account on the ISOQOL website, but would like to continue with my purchase as a non-member.
  - I am not a member of ISOQOL and I do not have an account on the ISOQOL website, but I would like to join the ISOQOL Membership.
- 4. Once you have completed the one-time sign in process, you will be able to view all of your previously purchased items by clicking your name in the top right corner of the <u>platform</u>.