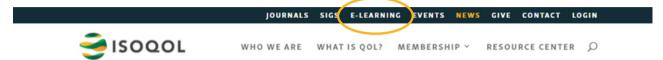

## **1ST TIME SIGN-IN**

1. Click on "Education" in the top toolbar of the ISOQOL website.

2. Click on "Sign in" in the upper right hand corner.

- 3. You will then make the appropriate selection and follow the prompts.